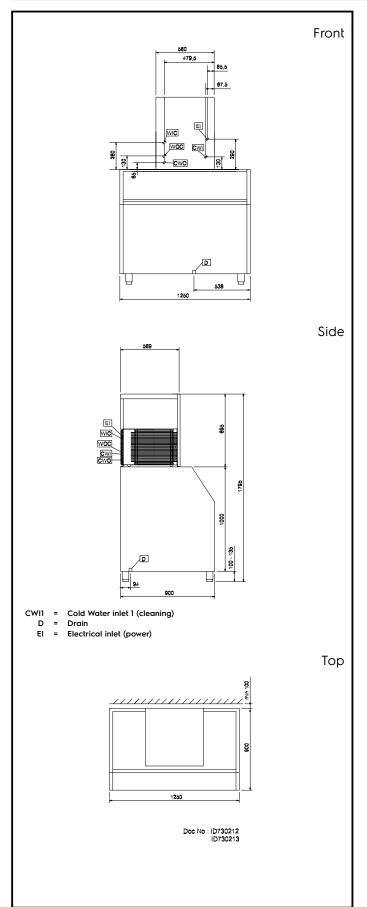

## lce Flaker Granular 510kg/24h with 350kg bin - Air cooled

| Electric                                                         |                                |
|------------------------------------------------------------------|--------------------------------|
| Supply voltage:<br>730212 (IFG510AB35)<br>Electrical power max.: | 200-240 V/1 ph/50 Hz<br>1.7 kW |
| Capacity:                                                        |                                |
| Bin capacity:                                                    | 350 kg                         |
| Key Information:                                                 |                                |
| External dimensions, Width:                                      | 1250 mm                        |
| External dimensions, Depth:                                      | 900 mm                         |
| External dimensions, Height:                                     | 1795 mm                        |
| Net weight:                                                      | 207 kg                         |
| Output:                                                          | 510 kg/day                     |